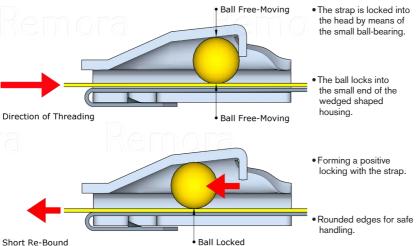

## **Locking Mechanism**

## Features and Benefits

- · High tensile strength.
- High temperature range.
- · High abrasion resistance.
- · Rounded edges for safe handling.
- UV resistant.
- Flame-proof and Halogen free.

Wiring Terminals