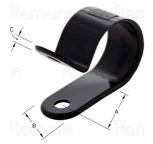

## **P-Clips - Nylon**

Manufactured from Nylon, these P-Clips offer good temperature resistance as well as offering high strength. A feature of these clips is their versatility in accepting a wide range of cable sizes through the use of a range of fixing holes.

Their light weight makes them particularly suitable for use in areas such as aircraft and aerospace, where minimising weight but retaining a strong fixing is vitally important. **Material:** Nylon 66

| 1    | NA     |         |  |
|------|--------|---------|--|
| Non- | $\sim$ | $\odot$ |  |

| Code  | Dia  | (A)  | (B)  | (C)  | Colour |
|-------|------|------|------|------|--------|
| NPC5  | 5.0  | 9.2  | 9.6  | 1.10 | Black  |
| NPC6  | 6.3  | 10.4 | 10.1 | 1.10 | Black  |
| NPC9  | 9.5  | 12.5 | 12.3 | 1.40 | Black  |
| NPC12 | 12.7 | 14.8 | 12.2 | 1.40 | Black  |