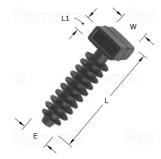

## **Masonry Mounts**

Masonry Mounts are used for fixing cables to walls without using screws or plugs. Simply drill a hole (6 or 7mm) and push fit. For use with cable ties up to 9mm wide. Material: Nylon 66

**Operating Temperature:** -40°C to 85°C

| Code | (L)  | (L1) | (W) | (E) | Colour |
|------|------|------|-----|-----|--------|
| MM9  | 43.8 | 6.3  | 9.9 | 8.0 | Black  |
|      |      |      |     |     |        |