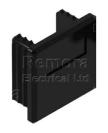

## **Gripper Type Channel End Cap**

Gripper Type end cap. Secures via fins that bend and deform into the channel.

Temperature Range: -40°C to +60°C Material: LDPE PE Colour: Black or White

| Code     | Size    | Colour |
|----------|---------|--------|
| CEC4141B | 41 x 41 | Black  |
| CEC4141W | 41 x 41 | White  |