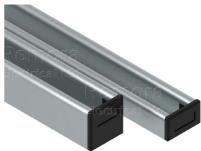

## CHANNEL END CAPS

Channel End Caps Framing Channel End Caps

Manufactured as standard in Black or White LDPE (PE) or Nylon (LSZH) to order. The design has 'Gripper' fins which bend and deform into the channel.