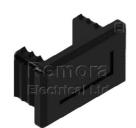

## 'EC' Type Channel End Cap

'EC' Type end cap. Secures via spring fit.

Temperature Range: -40°C to +60°C Material: LDPE PE Colour: Black or White

| Code     | Size    | Colour |
|----------|---------|--------|
| CEC4121B | 41 x 21 | Black  |
| CEC4121W | 41 x 21 | White  |