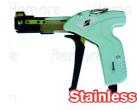

### Stainless Steel Tensioning Tool

Hand tool for tensioning Stainless Steel Cable Ties up to 7.9mm width. Complete with tension indicator and automatic excess tie cut-off.

Material: Steel

| Code  | Description                                                                |
|-------|----------------------------------------------------------------------------|
| CT511 | Metal tool designed for coated or uncoated Stainless Steel cable ties from |
|       | 0.3 to 7.9mm width. Complete with tension indicator and automatic tie      |
|       | excess cut off                                                             |