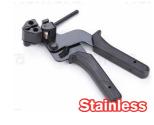

## **Manual Tensioning Tool**

Tensions and cuts off Stainless Steel Ties up to 12.7mm wide regardless of material or coating.

Code

|       | • • • • • • • • • • • • • • • • • • • •                                     |
|-------|-----------------------------------------------------------------------------|
| KE922 | Metal tool designed for coated or uncoated Stainless Steel cable ties up to |
|       | 0.3mm and up to 12.7mm width. Once the desired tension is reached the       |
|       | tool has a manual lever to cut off tail excess tie length.                  |