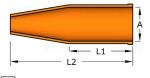

Temperature Range: -40°C to 65°C Material: PVC / LS PVC

| Standard | Low Smoke PVC | Reference |        | Parallel    | Overall     |
|----------|---------------|-----------|--------|-------------|-------------|
| Code     | Code          | Size      | ID (A) | Length (L1) | Length (L2) |
| MI20*    | MI20*LS       | M20       | 22.0   | 40.0        | 132.0       |
| MI25*    | MI25*LS       | M25       | 26.0   | 61.0        | 146.0       |
| MI32*    | MI32*LS       | M32       | 35.0   | 58.0        | 142.0       |

Temperature Range: -60°C to 250°C

Material: LSZH Silicone Colour: Black, Orange, Red, White 

|          | Reference |        | Parallel    | Overall     |
|----------|-----------|--------|-------------|-------------|
| Code     | Size      | ID (A) | Length (L1) | Length (L2) |
| MI20*LST | M20       | 20.0   | 41.0        | 91.0        |
| MI25*LST | M25       | 27.0   | 41.0        | 91.0        |
| MI32*LST | M32       | 38.0   | 41.0        | 117.0       |