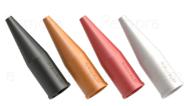

### **LSZH Silicone Shrouds (MICC Glands)**

LSZH Silicone Shrouds are Low Smoke Zero Halogen shrouds which can be used to cover the cable glands giving a neat and safe professional finish. Designed to suit MICC Cable Glands. Injection moulded from LSZH Silicone material. Protection: Halogen Free

Temperature Range: -60°C to 250°C

Material: LSZH Silicone Colour: Black, Orange, Red, White 

|          | Reference |        | Parallel    | Overall     |
|----------|-----------|--------|-------------|-------------|
| Code     | Size      | ID (A) | Length (L1) | Length (L2) |
| MI20*LST | M20       | 20.0   | 41.0        | 91.0        |
| MI25*LST | M25       | 27.0   | 41.0        | 91.0        |
| MI32*LST | M32       | 38.0   | 41.0        | 117.0       |