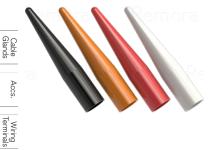

### **LSZH Silicone Shrouds (MICC Glands)**

LSZH Silicone Shrouds are Low Smoke Zero Halogen shrouds which can be used to cover the cable glands giving a neat and safe professional finish. Designed to suit MICC Cable Glands. Injection moulded from LSZH Silicone material. Protection: Halogen Free

Temperature Range: -60°C to 250°C

Material: LSZH Silicone Colour: Black, Orange, Red, White 

|          | Reference |        | Parallel    | Overall     |
|----------|-----------|--------|-------------|-------------|
| Code     | Size      | ID (A) | Length (L1) | Length (L2) |
| MI20*LST | M20       | 20.0   | 41.0        | 91.0        |
| MI25*LST | M25       | 27.0   | 41.0        | 91.0        |
| MI32*LST | M32       | 38.0   | 41.0        | 117.0       |