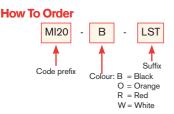

Temperature Range: -60°C to 250°C

Material: LSZH Silicone Colour: Black, Orange, Red, White 

|          | Reference |        | Parallel    | Overall     |
|----------|-----------|--------|-------------|-------------|
| Code     | Size      | ID (A) | Length (L1) | Length (L2) |
| MI20*LST | M20       | 20.0   | 41.0        | 91.0        |
| MI25*LST | M25       | 27.0   | 41.0        | 91.0        |
| MI32*LST | M32       | 38.0   | 41.0        | 117.0       |