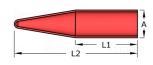

#### **PVC Mineral Gland Shrouds (MICC Glands)**

Remora Mineral Shrouds are manufactured from PVC and are designed to cover the mineral cable glands giving a neat and safe professional finish. Available in Standard and LS material.

Temperature Range: -40°C to 65°C Material: PVC / LS PVC

| Standard | Low Smoke PVC | Reference |        | Parallel    | Overall     |
|----------|---------------|-----------|--------|-------------|-------------|
| Code     | Code          | Size      | ID (A) | Length (L1) | Length (L2) |
| MI20*    | MI20*LS       | M20       | 22.0   | 40.0        | 132.0       |
| MI25*    | MI25*LS       | M25       | 26.0   | 61.0        | 146.0       |
| MI32*    | MI32*LS       | M32       | 35.0   | 58.0        | 142.0       |