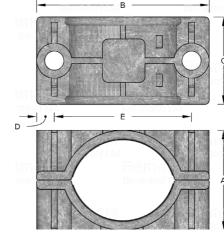

Standards: European Standard IEC 61914:2009 Temperature Range: -60°C to 150°C Material: Aluminium LM6

| Aluminium | Cable Range |       |                | Dimensions |       |      |      |       |
|-----------|-------------|-------|----------------|------------|-------|------|------|-------|
| Code      | Min         | Max   | Stud Hole Size | (A)        | (B)   | (C)  | (D)  | (E)   |
| 2ALM10    | 51.0        | 57.0  | 2 x M10        | 68.0       | 96.0  | 49.0 | 10.0 | 76.0  |
| 2ALM11    | 57.0        | 64.0  | 2 x M10        | 75.0       | 96.0  | 49.0 | 10.0 | 76.0  |
| 2ALM12    | 64.0        | 70.0  | 2 x M10        | 84.0       | 134.0 | 64.0 | 10.0 | 114.0 |
| 2ALM13    | 70.0        | 76.0  | 2 x M10        | 90.0       | 134.0 | 64.0 | 10.0 | 114.0 |
| 2ALM14    | 76.0        | 83.0  | 2 x M10        | 96.0       | 142.0 | 64.0 | 14.0 | 114.0 |
| 2ALM15    | 83.0        | 89.0  | 2 x M10        | 102.0      | 142.0 | 64.0 | 14.0 | 114.0 |
| 2ALM16    | 89.0        | 95.0  | 2 x M10        | 114.0      | 154.0 | 76.0 | 14.0 | 126.0 |
| 2ALM17    | 95.0        | 101.0 | 2 x M10        | 120.0      | 154.0 | 76.0 | 14.0 | 126.0 |
| 2ALM18    | 101.0       | 108.0 | 2 x M10        | 134.0      | 169.0 | 76.0 | 14.5 | 140.0 |
| 2ALM19    | 108.0       | 114.0 | 2 x M10        | 140.0      | 169.0 | 76.0 | 14.5 | 140.0 |
|           |             |       |                |            |       |      |      |       |