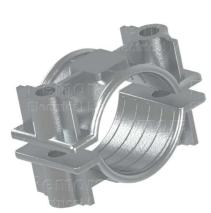

#### LM6 Aluminium

The Two Hole Cable Clamps are designed to fix cables 51mm to 114mm diameter. Manufactured from LM6 aluminium to BS1490). They are fully stackable and specifically designed to mount directly to channel, ladder or any flat surface.

### **Dual Fixing - Aluminium**

- Fastening/fitting/routing single and multiple conductor low, medium and high voltage cables
- Excellent weathering and corrosion resistance
- Excellent stiffness
- Excellent tensile strength
- Fully recyclable