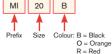

Temperature Range: -40°C to 65°C Material: PVC / LS PVC Colour: Black, Orange, Red, White

| Standard | Low Smoke PVC | Reference |        | Parallel    | Overall     |
|----------|---------------|-----------|--------|-------------|-------------|
| Code     | Code          | Size      | ID (A) | Length (L1) | Length (L2) |
| MI20*    | MI20*LS       | M20       | 22.0   | 40.0        | 132.0       |
| MI25*    | MI25*LS       | M25       | 26.0   | 61.0        | 146.0       |
| MI32*    | MI32*LS       | M32       | 35.0   | 58.0        | 142.0       |