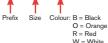

Temperature Range: -60°C to 250°C Material: LSZH Silicone Colour: Black, Orange, Red, White

|          | Reference |        | Parallel    | Overall     |
|----------|-----------|--------|-------------|-------------|
| Code     | Size      | ID (A) | Length (L1) | Length (L2) |
| MI20*LST | M20       | 20.0   | 41.0        | 91.0        |
| MI25*LST | M25       | 27.0   | 41.0        | 91.0        |
| MI32*LST | M32       | 38.0   | 41.0        | 117.0       |