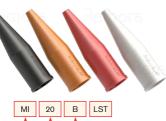

## **LSZH Silicone Shrouds (MICC Glands)**

LSZH Silicone Shrouds are Low Smoke Zero Halogen shrouds which can be used to cover the cable glands, giving a neat and safe professional finish. Designed to suit MICC Cable Glands. Injection moulded from LSZH Silicone material. **Protection:** Halogen Free

Temperature Range: -60°C to 250°C Material: LSZH Silicone Colour: Black, Orange, Red, White

|          | Reference |        | Parallel    | Overall     |
|----------|-----------|--------|-------------|-------------|
| Code     | Size      | ID (A) | Length (L1) | Length (L2) |
| MI20*LST | M20       | 20.0   | 41.0        | 91.0        |
| MI25*LST | M25       | 27.0   | 41.0        | 91.0        |
| MI32*LST | M32       | 38.0   | 41.0        | 117.0       |