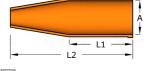

## **LSZH Silicone Shrouds (MICC Glands)**

LSZH Silicone Shrouds are Low Smoke Zero Halogen shrouds which can be used to cover the cable glands, giving a neat and safe professional finish. Designed to suit MICC Cable Glands. Injection moulded from LSZH Silicone material. **Protection:** Halogen Free

Temperature Range: -60°C to 250°C Material: LSZH Silicone Colour: Black, Orange, Red, White

|          | Reference |        | Parallel    | Overall     |
|----------|-----------|--------|-------------|-------------|
| Code     | Size      | ID (A) | Length (L1) | Length (L2) |
| MI20*LST | M20       | 20.0   | 41.0        | 91.0        |
| MI25*LST | M25       | 27.0   | 41.0        | 91.0        |
| MI32*LST | M32       | 38.0   | 41.0        | 117.0       |