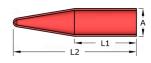

## **PVC Mineral Gland Shrouds (MICC Glands)**

Remora Mineral Shrouds are manufactured from PVC and are designed to cover the mineral cable glands, giving a neat and safe professional finish. Available in Standard and LS material.

Temperature Range: -40°C to 65°C Material: PVC / LS PVC Colour: Black, Orange, Red, White

| Standard | Low Smoke PVC | Reference |        | Parallel    | Overall     |
|----------|---------------|-----------|--------|-------------|-------------|
| Code     | Code          | Size      | ID (A) | Length (L1) | Length (L2) |
| MI20*    | MI20*LS       | M20       | 22.0   | 40.0        | 132.0       |
| MI25*    | MI25*LS       | M25       | 26.0   | 61.0        | 146.0       |
| MI32*    | MI32*LS       | M32       | 35.0   | 58.0        | 142.0       |