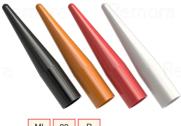

## **PVC Mineral Gland Shrouds (MICC Glands)**

Remora Mineral Shrouds are manufactured from PVC and are designed to cover the mineral cable glands, giving a neat and safe professional finish. Available in Standard and LS material.

Temperature Range: -40°C to 65°C Material: PVC / LS PVC Colour: Black, Orange, Red, White

| Standard | Low Smoke PVC | Reference |        | Parallel    | Overall     |
|----------|---------------|-----------|--------|-------------|-------------|
| Code     | Code          | Size      | ID (A) | Length (L1) | Length (L2) |
| MI20*    | MI20*LS       | M20       | 22.0   | 40.0        | 132.0       |
| MI25*    | MI25*LS       | M25       | 26.0   | 61.0        | 146.0       |
| MI32*    | MI32*LS       | M32       | 35.0   | 58.0        | 142.0       |