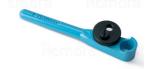

## **ZRP Wrench**

The ZRP Wrench is a quick and easy tool for screwing on brass seal pots.

\*20mm pots only.

| Code | Description    |
|------|----------------|
| ZRP  | M20 pot wrench |