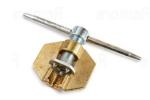

#### **ZDC Crimper**

Hand Crimper tool is a robust long life product that applies three point crimping action to the brass pot seal, securely locking the cap into position.

| Code  | Description            |
|-------|------------------------|
| ZDC20 | M20 Hand Crimping Tool |
| ZDC25 | M25 Hand Crimping Tool |