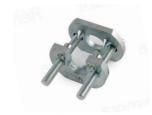

### **ZDD Plate Crimper**

The ZDD Plate Crimper tool locks the stub cap into the pot by creating three crimped indentations. This is a low cost tool with a life of approximately 100 operations.

| Code  | Description               |  |
|-------|---------------------------|--|
| ZDD32 | M32 gland economy crimper |  |
| ZDD40 | M40 gland economy crimper |  |