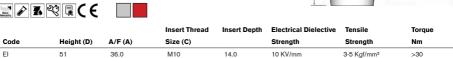

M10

Temperature Max: 200°C (static) Material: Glass Reinforced Polyester

51

EI03

Colour: Grey as standard, Red available to order

36.0

14.0

10 KV/mm

3-5 Kgf/mm<sup>2</sup>

El03 = Insulator complete with 2 studs and 3 nuts EI = Insulator only

M10

>30

Accs.

Tooling