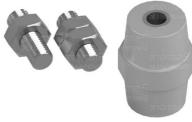

## **Barrel Insulators and Assemblies**

Remora Barrel Insulators are used as insulating supports for active conductors. They can also be used as a support for electrical devices as well as a spacing and/or stiffening element in an electrical system. Manufactured from tough Glass Reinforced Polyester (GRP) they provide excellent electrical insulation and high mechanical strength.

3-5 Kgf/mm<sup>2</sup>

El03 = Insulator complete with 2 studs and 3 nuts EI = Insulator only

M10

>30

Accs.

Tooling