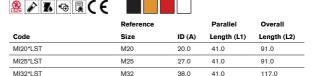

Temperature Range: -40°C to 65°C Material: PVC / LS PVC

| Standard | Low Smoke PVC | Reference |        | Parallel    | Overall     |
|----------|---------------|-----------|--------|-------------|-------------|
| Code     | Code          | Size      | ID (A) | Length (L1) | Length (L2) |
| MI20*    | MI20*LS       | M20       | 22.0   | 40.0        | 132.0       |
| MI25*    | MI25*LS       | M25       | 26.0   | 61.0        | 146.0       |
| MI32*    | MI32*LS       | M32       | 35.0   | 58.0        | 142.0       |