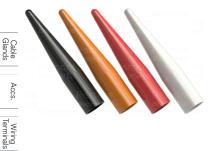

## **LSZH Silicone Shrouds (MICC Glands)**

LSZH Silicone Shrouds are Low Smoke Zero Halogen shrouds which can be used to cover the cable glands giving a neat and safe professional finish. Designed to suit MICC Cable Glands. Injection moulded from LSZH Silicone material. **Protection:** Halogen Free

Temperature Range: -60°C to 250°C

Material: LSZH Silicone Colour: Black, Orange, Red, White