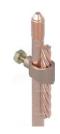

Standards: BS 7430

Earth Rod to Cable Lug Clamps are used for joining earth rods to Copper Tube Lugs. The clamps have high resistance to corrosion and are mechanically strong to ensure a long lasting connection.

Material: Gunmetal Standards: BS 7430

| Code    | Rod Diameter | Lug Stud Size |
|---------|--------------|---------------|
| ERLC9.5 | 9.5          | 8             |
| ERLC16  | 16 / 5/8"    | 10            |
| ERLC19  | 19 / ¾"      | 10            |