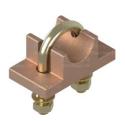

## 'U' Bolt Rod Clamp

'U' Bolt Rod clamps are designed to join various sizes of conductor tape to the earth electrode. The clamps have a high resistance to corrosion and are mechanically strong to ensure a lasting connection.

Body Material: High strength copper alloy

'U' Bolt Material: Copper Standards: BS 7430

| Code   | Rod Diameter | <b>Hole Centres</b> |  |  |  |
|--------|--------------|---------------------|--|--|--|
| ERUB16 | 16 / 5/8"    | 37.0                |  |  |  |
| ERUB19 | 19 / ¾"      | 37.0                |  |  |  |