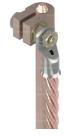

#### Earth Rod to Tape 'A' Clamp

Earth Rod to Tape Clamps are used for joining earth rods to different sizes of copper tape. The clamps have high resistance to corrosion and are mechanically strong to ensure a long lasting connection.

Material: Gunmetal Standards: BS 7430

| Code      | Rod Diameter | Max Conductor |
|-----------|--------------|---------------|
| ERTC16/25 | 16 / 5/8"    | 26 x 12       |
| ERTC19/25 | 19 / ¾"      | 26 x 12       |