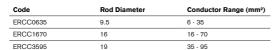

# **Earth Rod to Cable Clamp**

Earth Rod to Cable Clamps are used for joining earth rods to different sizes of stranded copper conductor. The clamps have high resistance to corrosion and are mechanically strong to ensure a long lasting connection. Material: Gunmetal

Standards: BS 7430

Earth Rod to Cable Lug Clamps are used for joining earth rods to Copper Tube Lugs. The clamps have high resistance to corrosion and are mechanically strong to ensure a long lasting connection.

Material: Gunmetal Standards: BS 7430

| Code    | Rod Diameter | Lug Stud Size |
|---------|--------------|---------------|
| ERLC9.5 | 9.5          | 8             |
| ERLC16  | 16 / 5/8"    | 10            |
| ERLC19  | 19 / ¾"      | 10            |