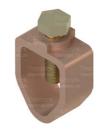

Standards: BS 7430

Earth Rod to Cable Lug Clamps are used for joining earth rods to Copper Tube Lugs. The clamps have high resistance to corrosion and are mechanically strong to ensure a long lasting connection.

Material: Gunmetal Standards: BS 7430

| Code    | Rod Diameter | Lug Stud Size |
|---------|--------------|---------------|
| ERLC9.5 | 9.5          | 8             |
| ERLC16  | 16 / 5/8"    | 10            |
| ERLC19  | 19 / ¾"      | 10            |