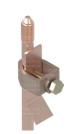

## 'U' Bolt Rod Clamp

'U' Bolt Rod clamps are designed to join various sizes of conductor tape to the earth electrode. The clamps have a high resistance to corrosion and are mechanically strong to ensure a lasting connection.

Body Material: High strength copper alloy

'U' Bolt Material: Copper Standards: BS 7430

| Code   | Rod Diameter | <b>Hole Centres</b> |  |  |  |
|--------|--------------|---------------------|--|--|--|
| ERUB16 | 16 / 5/8"    | 37.0                |  |  |  |
| ERUB19 | 19 / ¾"      | 37.0                |  |  |  |