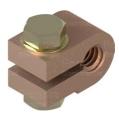

# **Earth Rod to Cable Clamp**

Earth Rod to Cable Clamps are used for joining earth rods to different sizes of stranded copper conductor. The clamps have high resistance to corrosion and are mechanically strong to ensure a long lasting connection. Material: Gunmetal

Standards: BS 7430

Earth Rod to Cable Lug Clamps are used for joining earth rods to Copper Tube Lugs. The clamps have high resistance to corrosion and are mechanically strong to ensure a long lasting connection.