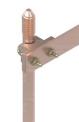

# **Earth Rod to Cable Clamp**

Earth Rod to Cable Clamps are used for joining earth rods to different sizes of stranded copper conductor. The clamps have high resistance to corrosion and are mechanically strong to ensure a long lasting connection. Material: Gunmetal

Standards: BS 7430

Earth Rod to Cable Lug Clamps are used for joining earth rods to Copper Tube Lugs. The clamps have high resistance to corrosion and are mechanically strong to ensure a long lasting connection.