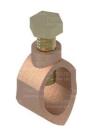

# **Earth Rod to Cable Clamp**

Earth Rod to Cable Clamps are used for joining earth rods to different sizes of stranded copper conductor. The clamps have high resistance to corrosion and are mechanically strong to ensure a long lasting connection. Material: Gunmetal

Standards: BS 7430

Earth Rod to Cable Lug Clamps are used for joining earth rods to Copper Tube Lugs. The clamps have high resistance to corrosion and are mechanically strong to ensure a long lasting connection.